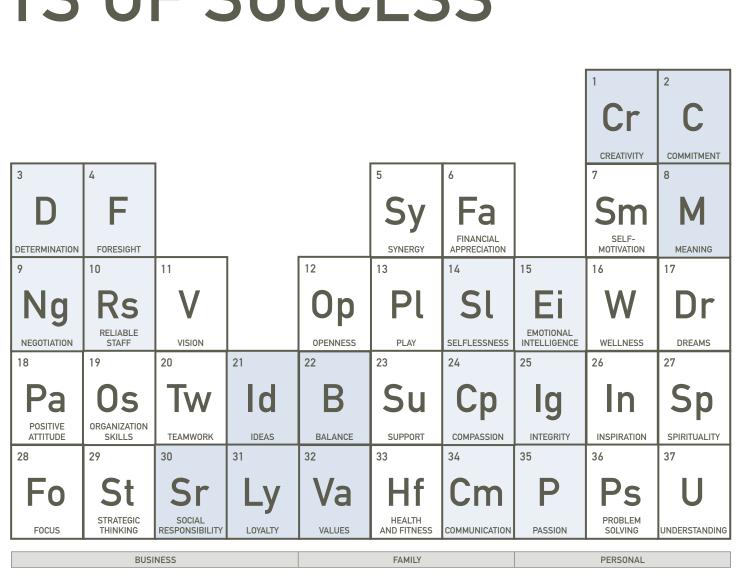

## THE ELEMENTS OF SUCCESS

YPO's 2007–08 calendar embodies the theme "Elements of a Successful CEO", graphically represented by a "periodic table" of the character traits — or elements — that personify a successful CEO. Each chapter meeting will highlight traits or values featured on the table and exemplified by the venue and the guest speaker.