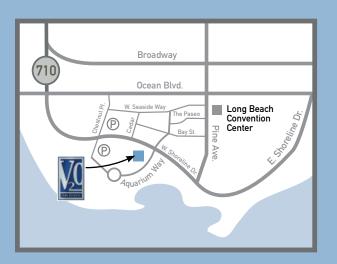

#### From I-710 Southbound

- Take the Shoreline Dr. exit on the left toward Downtown/Convention Center
- Keep left at the fork to continue onto W. Shoreline Dr.
- Turn right on Aquarium Way

#### PARKING (P)

The Aquarium of the Pacific's main parking structure, located off of Aquarium Way, offers 90 minutes of free parking with validation at  $V_20$ . The other parking option, just across the street from the Aquarium's main parking area, is The Pike parking structure. This also offers 90 minutes of free parking with validation at  $V_20$ . The entrance to this structure is on Chestnut and W. Shoreline Drive.

### V<sub>2</sub>0-The Venue 81 Aquarium Way Long Beach, CA 90802

(Just a few blocks walk from the Long Beach Convention Center)

Please RSVP by November 1, 2007. phone: Anna Ferguson at 626.535.8265 e-mail: Anna.Ferguson@imb.com